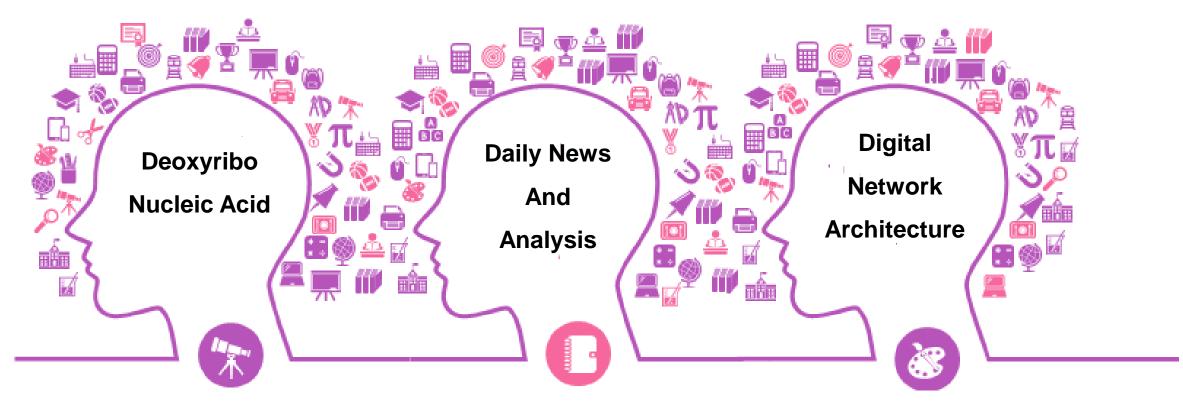

## DNA

It is a molecule composed of two polynucleotide chains that coil around each other to form a double helix carrying genetic instructions for the development, functioning, growth and reproduction of all known organisms and many viruses. It is an Indian broadsheet launched in 2005 and published in English from Mumbai, Ahmedabad, Pune, Jaipur, Bangalore and Indore in India. It is the first English broadsheet daily in India to introduce an all-colour page format. It is an architectural model for the DECnet family of network implementations, that has been designed to meet specific requirements and to create a communication environment among the heterogeneous computers comprising Digital systems.