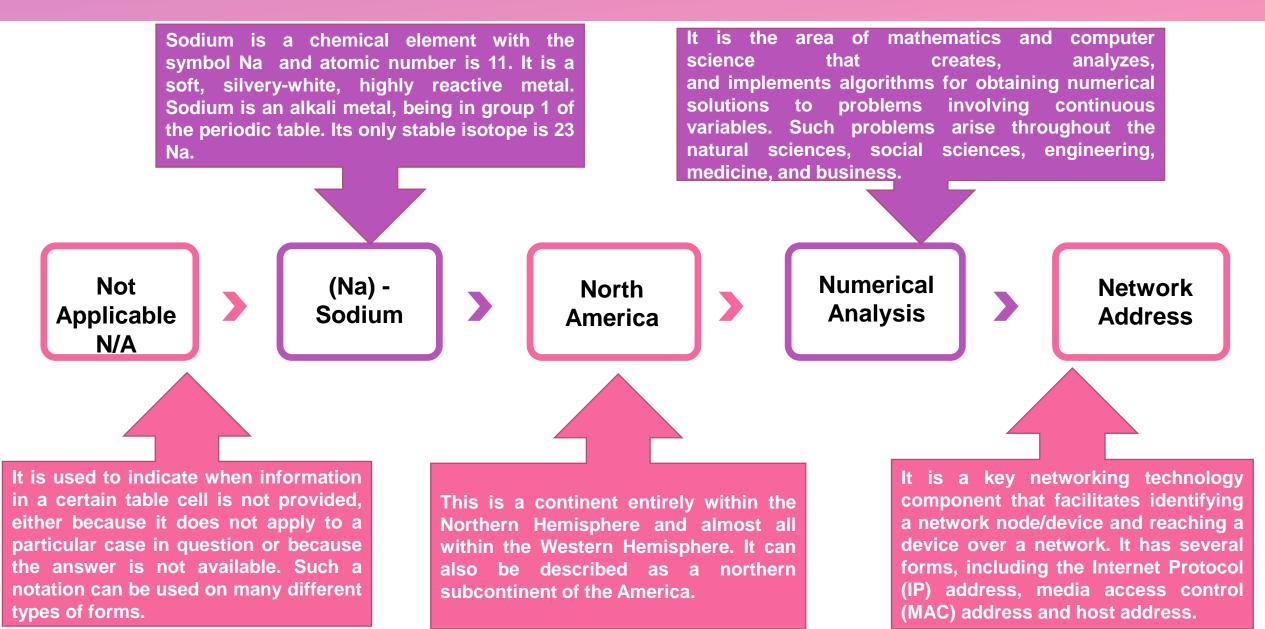

### NA

892.115

National Investigation Agency Ministry of Home Affairs, Govt. of India

#### Network Interface Adapter

A network interface adapter links an electronic device to a network by providing a two-way communication system for data flow between the device and the network. A network interface adapter requires an Ethernet cable that runs between the adapter and the network's router or hub, or it can be wireless.

#### National Stock Exchange

Namespace Extension

National Stock Exchange of India Limited is the leading stock exchange of India, located in Mumbai, Maharashtra. NSE was established in 1992 as the first dematerialized electronic exchange in the country.